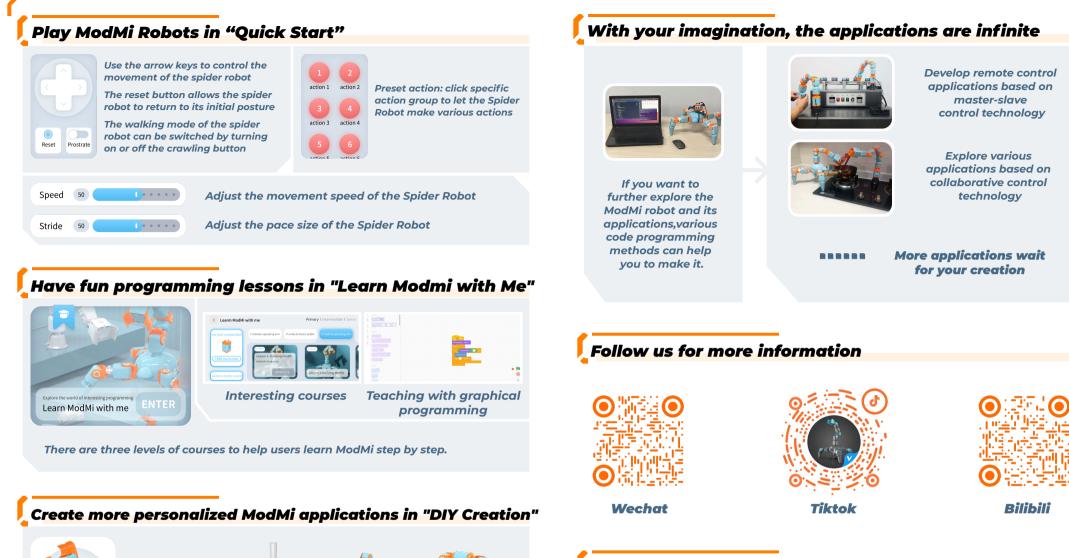

#### Quick Start

1.Open the app
2.Click "Quick Start "on the home page
3.According to the instructions, connect the master controller.
4.Choose the "Spider Robot" and then you can experience the ModMi

Then with various program methods,you can make fun and powerful applications.

In DIY creation, you can build your own Modmi robot system according to your needs

, or start with the official configuration and add desired modules to form a more

Inspire innovatio

**DIY Creation** 

powerful robot.