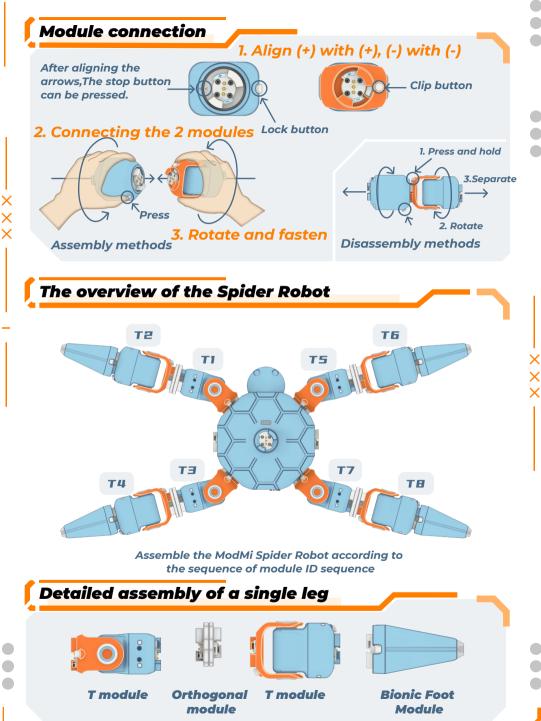

## **Building the ModMi Spider Robot**

#### Quick Start

1.Open the app
2.Click "Quick Start "on the home page
3.According to the instructions, connect the master controller.
4.Choose the "Spider Robot" and then you can experience the ModMi