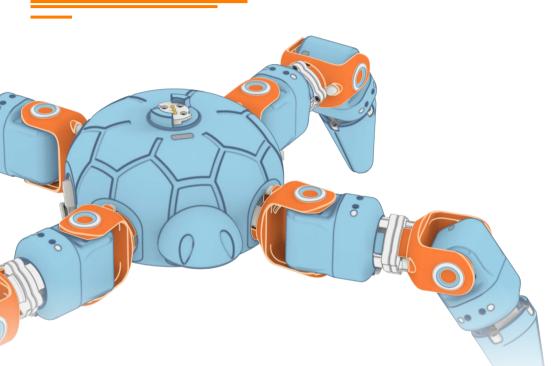

Quick Start

# Explore the Robot World with ModMi



## **Building the ModMi Spider Robot**



### Download APP



Support iOS Android ChromeOS

#### Quick Start



1.Open the app
2.Click "Quick Start "on the home page
3.According to the instructions, connect the master controller.
4.Choose the "Spider Robot" and then you can experience the ModMi



#### Warning

- 1. Contains small parts, not suitable for children under 3 years old;
- 2. Contains precision parts, avoid dropping;
- 3. Keep your ModMi dry; keep the product away from water;
- 4. Do not connect multiple control modules together directly or indirectly;
- 5. Do not remove or replace the built-in battery;please contact our after-sales service team forrepairs in case of damage;
- 6. The robot can only use the recommended charger (recommended specification: output DC 8.4V/ 1.5A);